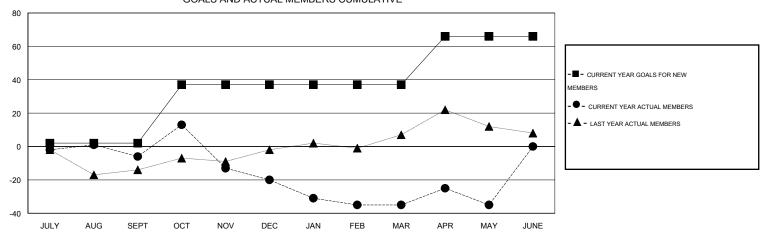

## GOALS AND ACTUAL MEMBERS CUMULATIVE

| DROPPED CLUBS: 0  DROPPED MEMBERS |            | 30 CLUBS OF 46 ADDED 1 OR MORE NEW MEMBERS | GENDER DISTRIBU<br>MALE<br>FEMALE | TION<br>996 (71.91%)<br>389 (28.09%) |            |
|-----------------------------------|------------|--------------------------------------------|-----------------------------------|--------------------------------------|------------|
| DECEASED CLUB CANCELLED           | 23<br>0    | CLICK HERE FOR HEALTH ASSESSMENT DATA      | FAMILY UNIT MEMBERS               |                                      | 300        |
| OTHER TOTAL                       | 115<br>138 |                                            | NON-HEAD OF HOUSEHOLD             | D                                    | 148<br>152 |