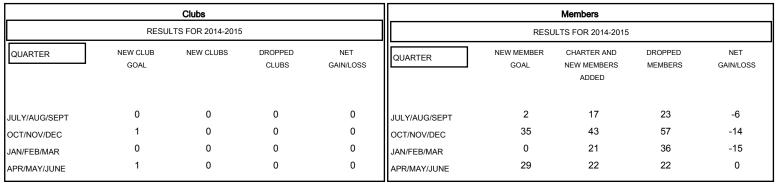

## MONTHLY MEMBERSHIP PROGRESS REPORT

District 13 J

Results as of: 5/31/2015





## GOALS AND ACTUAL NEW CLUBS CUMULATIVE



## GOALS AND ACTUAL MEMBERS CUMULATIVE



| DROPPED CLUBS: 0  DROPPED MEMBERS |            | 30 CLUBS OF 46 ADDED 1 OR MORE NEW MEMBERS | GENDER DISTRIBU<br>MALE<br>FEMALE | TION<br>996 (71.91%)<br>389 (28.09%) |            |
|-----------------------------------|------------|--------------------------------------------|-----------------------------------|--------------------------------------|------------|
| DECEASED CLUB CANCELLED           | 23<br>0    | CLICK HERE FOR HEALTH ASSESSMENT DATA      | FAMILY UNIT MEMBERS               |                                      | 300        |
| OTHER TOTAL                       | 115<br>138 |                                            | NON-HEAD OF HOUSEHOLD             | D